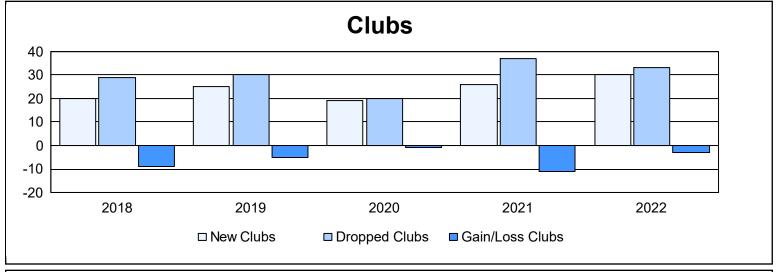

| Year      | New<br>Clubs | Dropped<br>Clubs | Gain/<br>Loss<br>Clubs | New<br>Members | Charter<br>Members | Reinstate<br>Members | Transfer<br>Members | Total<br>Member<br>Added | Total<br>Members<br>Dropped | Gain/<br>Loss<br>Members |
|-----------|--------------|------------------|------------------------|----------------|--------------------|----------------------|---------------------|--------------------------|-----------------------------|--------------------------|
| 2017-2018 | 20           | 29               | -9                     | 4,591          | 636                | 227                  | 62                  | 5,516                    | 5,164                       | 352                      |
| 2018-2019 | 25           | 30               | -5                     | 4,266          | 728                | 208                  | 43                  | 5,245                    | 5,496                       | -251                     |
| 2019-2020 | 19           | 20               | -1                     | 3,486          | 660                | 226                  | 78                  | 4,450                    | 5,152                       | -702                     |
| 2020-2021 | 26           | 37               | -11                    | 3,100          | 742                | 138                  | 34                  | 4,014                    | 4,257                       | -243                     |
| 2021-2022 | 30           | 33               | -3                     | 2,659          | 913                | 114                  | 59                  | 3,745                    | 4,320                       | -575                     |
| Average   | 24           | 30               | -6                     | 3,620          | 736                | 183                  | 55                  | 4,594                    | 4,878                       | -284                     |