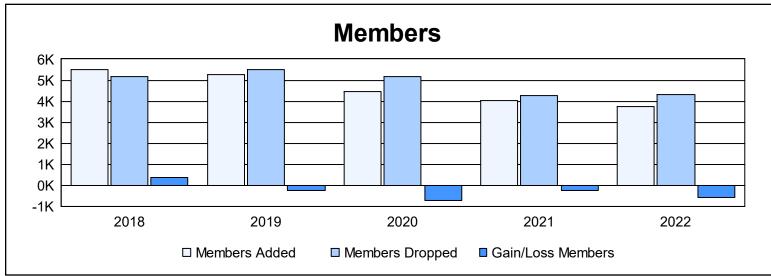

| Year      | New<br>Clubs | Dropped<br>Clubs | Gain/<br>Loss<br>Clubs | New<br>Members | Charter<br>Members | Reinstate<br>Members | Transfer<br>Members | Total<br>Member<br>Added | Total<br>Members<br>Dropped | Gain/<br>Loss<br>Members |
|-----------|--------------|------------------|------------------------|----------------|--------------------|----------------------|---------------------|--------------------------|-----------------------------|--------------------------|
| 2017-2018 | 20           | 29               | -9                     | 4,591          | 636                | 227                  | 62                  | 5,516                    | 5,164                       | 352                      |
| 2018-2019 | 25           | 30               | -5                     | 4,266          | 728                | 208                  | 43                  | 5,245                    | 5,496                       | -251                     |
| 2019-2020 | 19           | 20               | -1                     | 3,486          | 660                | 226                  | 78                  | 4,450                    | 5,152                       | -702                     |
| 2020-2021 | 26           | 37               | -11                    | 3,100          | 742                | 138                  | 34                  | 4,014                    | 4,257                       | -243                     |
| 2021-2022 | 30           | 33               | -3                     | 2,659          | 913                | 114                  | 59                  | 3,745                    | 4,320                       | -575                     |
| Average   | 24           | 30               | -6                     | 3,620          | 736                | 183                  | 55                  | 4,594                    | 4,878                       | -284                     |